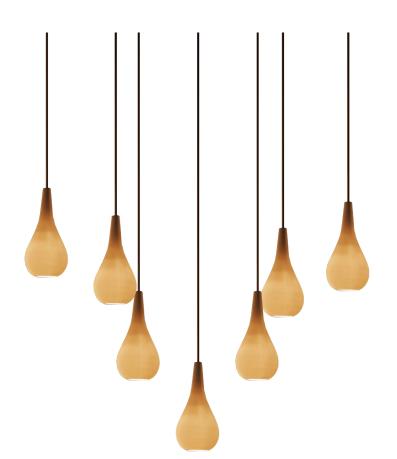

#### DESCRIPTION

The Porcelain Drop pendants are hand-made by Canadian porcelain artist Bill Reddick. An elegant and modern multi-pendant light fixture comprises of handmade porcelain and encases a dimmable LED bulb.

# **Pendant Material**

White Porcelain

## Pendant Size

4"W x 91/4"H

#### Total Drop

4'H + 2' extra wire for adjustment