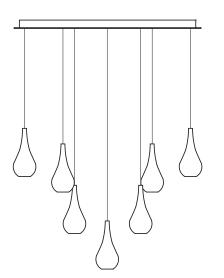

# 7 PENDANTS RECTANGULAR CHANDELIER

#### Total Drop

4'H + 2' extra wire for adjustment