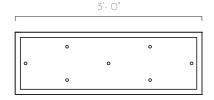

# PORCELAIN DROPS

# 7 PENDANTS RECTANGULAR CHANDELIER







#### DESCRIPTION

The Porcelain Drop pendants are hand-made by Canadian porcelain artist Bill Reddick. An elegant and modern multi-pendant light fixture comprises of handmade porcelain and encases a dimmable LED bulb.

## **TECHINCAL SPECIFICATIONS**

# Designed by

Bill Reddick & AM Studio Team

#### Category

Pendant Chandelier

#### Canopy Finish

Powder coated metal in Flat White/ Satin Nickel

## Canopy Size

36"L x 12"W x 1.5"H

# **Pendant Material**

White Porcelain

## Pendant Size

4"W x 91/4"H

#### Total Drop

4'H + 2' extra wire for adjustment

### 4'- 0"

Dimmable G4 LED - 12V - 2W

# Recommended Dimming Switch

Lutron CTCL-153PD Lutron Pro

### Transformer:

Magnitude E60R12DC - 60W 12VDC - Dimmable - Class 2 LEĎ Driver Input: 120V Output: 12V

### Electrical Outlet need